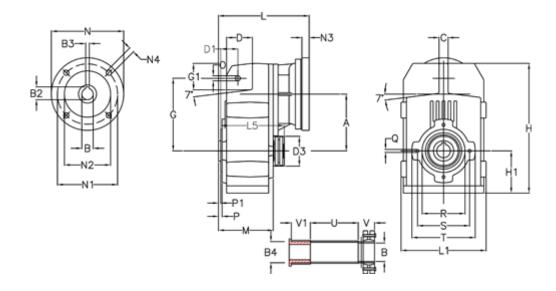

## **Data Sheet**

Article number: 29560110608125

Description: Shaft mounted gear
A102QF25-106-P71B5

## **Measures**

| A = 112.50 | D1 = 35.0 | I5 = 159.5 | P1                                   | = 3.0   | V = 41  |
|------------|-----------|------------|--------------------------------------|---------|---------|
| B = 25     | d3 = 77   | M = 100.5  | Q                                    | = M8x12 | V1 = 48 |
| B1 = 14    | G = 140   | N = 160    | R                                    | = 80    |         |
| B2 = 16.3  | G1 = 51.0 | N1 = 130   | S                                    | = 100   |         |
| B3 = 5     | H = 251.0 | N2 = 110   | Т                                    | = 120   |         |
| B4 = 25    | H1 = 84.0 | N4 = M8x16 | Tightening torque Nm adapter bushing | g = 6.0 |         |
| C = 20     | L = 185.5 | O = 11     | Tightening torque Nm shrink disc     | = 7.0   |         |
| D = 47.5   | L1 = 170  | P = 4.5    | U                                    | = 83.0  |         |